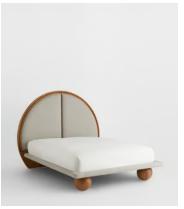

## Amery Bed, King

**€4,550 €2,750** Regular price **€3,868 €2,200** Member price

Inspired by Soho House Amsterdam, our oak Amery bed is upholstered in a textured boucle fabric, with carved detail that runs along the boucle-blend headboard. The bed is mounted onto solid wooden spheres, making it a statement piece for any bedroom.

## **Details**

**Headboard:** H160 x W189 x D4.5 cm / H63 x W74.4 x D1.8"

Material: Oak, Oak Veneer and Poplar

Feet: Plastic glide

Assembly Required: Yes

**Care Instructions:** Dust often using a clean, soft, dry and lint-free cloth. Blot spills immediately and wipe with a clean, damp, cloth. We do not recommend the use of chemical cleansers, abrasives or furniture polish. Avoid direct contact with liquids.