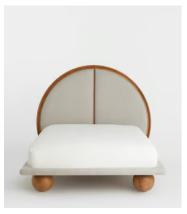

## Amery Bed, King

**€4,550 €2,750** Regular price **€3,868 €2,200** Member price

Inspired by Soho House Amsterdam, our oak Amery bed is upholstered in a textured boucle fabric, with carved detail that runs along the boucle-blend headboard. The bed is mounted onto solid wooden spheres, making it a statement piece for any bedroom.

## **Details**

**Headboard:** H160 x W189 x D4.5 cm / H63 x W74.4 x D1.8"

Material: Oak, Oak Veneer and Poplar

Feet: Plastic glide

Assembly Required: Yes

**Care Instructions:** Dust often using a clean, soft, dry and lint-free cloth. Blot spills immediately and wipe with a clean, damp, cloth. We do not recommend the use of chemical cleansers, abrasives or furniture polish. Avoid direct contact with liquids.