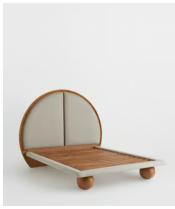

## Amery Bed, King

**€4,550 €2,750** Regular price **€3,868 €2,200** Member price

Inspired by Soho House Amsterdam, our oak Amery bed is upholstered in a textured boucle fabric, with carved detail that runs along the boucle-blend headboard. The bed is mounted onto solid wooden spheres, making it a statement piece for any bedroom.

## **Details**

**Headboard:** H160 x W189 x D4.5 cm / H63 x W74.4 x D1.8"

Material: Oak, Oak Veneer and Poplar

Feet: Plastic glide

Assembly Required: Yes

**Care Instructions:** Dust often using a clean, soft, dry and lint-free cloth. Blot spills immediately and wipe with a clean, damp, cloth. We do not recommend the use of chemical cleansers, abrasives or furniture polish. Avoid direct contact with liquids.