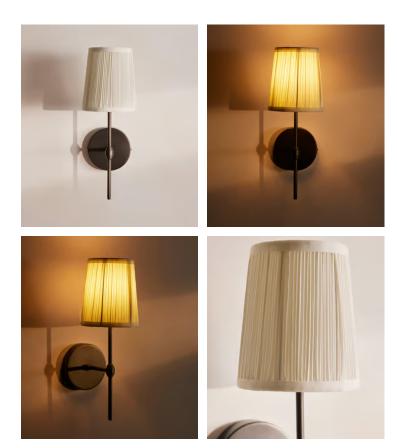

## Isobella Wall Light

€165 Regular price €140 Member price

The Isobella wall light is inspired by the traditional interiors at Babington House. Paired with an ivory mushroom-pleated cotton shade, the light is constructed from blackened brass with refined stem and arm details. A great addition to a hallway, bedroom or office.