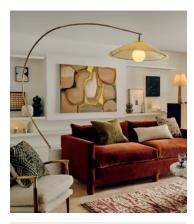

## Arc Floor Lamp

€3,900 Regular price €3,315 Member price

Taking its cues from 180 House, the Arc floor lamp is a great option for larger living spaces. Anchored by a weighty piece of solid Carrera marble, it has an elongated, arched frame in an antique brass finish and ascends into a hand-pleated parchment shade. The contrasting textures complement both traditional and modern interiors.