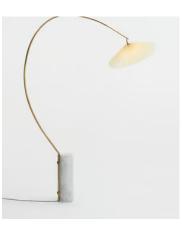

## Arc Floor Lamp

€3,900 Regular price €3,315 Member price

Taking its cues from 180 House, the Arc floor lamp is a great option for larger living spaces. Anchored by a weighty piece of solid Carrera marble, it has an elongated, arched frame in an antique brass finish and ascends into a hand-pleated parchment shade. The contrasting textures complement both traditional and modern interiors.