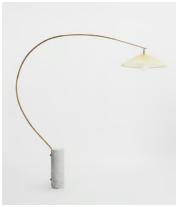

## Arc Floor Lamp

€3,900 Regular price €3,315 Member price

Taking its cues from 180 House, the Arc floor lamp is a great option for larger living spaces. Anchored by a weighty piece of solid Carrera marble, it has an elongated, arched frame in an antique brass finish and ascends into a hand-pleated parchment shade. The contrasting textures complement both traditional and modern interiors.