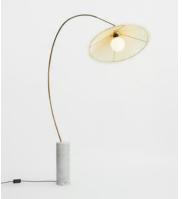

## Arc Floor Lamp

€3,900 Regular price €3,315 Member price

Taking its cues from 180 House, the Arc floor lamp is a great option for larger living spaces. Anchored by a weighty piece of solid Carrera marble, it has an elongated, arched frame in an antique brass finish and ascends into a hand-pleated parchment shade. The contrasting textures complement both traditional and modern interiors.