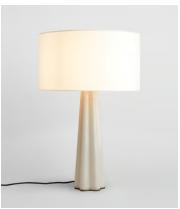

# Verano Table Lamp

€775 Regular price

€659 Member price

The Verano table lamp is carved from white alabaster with antique brass finish detail and an ivory linen shade. Keep it bedside to mirror the bedroom schemes at Soho House Hong Kong.

### **Dimensions**

**Dimensions:**  $H65 \times W40 \times D40 cm / H25.6 \times W15.7 \times D15.7$ "

Weight: 6kg / 13.2lbs

Packaged dimensions:  $H63 \times W46 \times D51cm / H24.8 \times W18.1 \times D20.1$ "