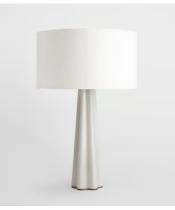

# Verano Table Lamp

€775 Regular price

€659 Member price

The Verano table lamp is carved from white alabaster with antique brass finish detail and an ivory linen shade. Keep it bedside to mirror the bedroom schemes at Soho House Hong Kong.

### **Dimensions**

**Dimensions:**  $H65 \times W40 \times D40 cm / H25.6 \times W15.7 \times D15.7$ "

Weight: 6kg / 13.2lbs

Packaged dimensions:  $H63 \times W46 \times D51cm / H24.8 \times W18.1 \times D20.1$ "