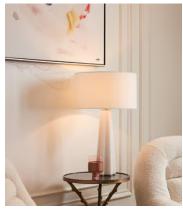

# Verano Table Lamp

€775 Regular price

€659 Member price

The Verano table lamp is carved from white alabaster with antique brass finish detail and an ivory linen shade. Keep it bedside to mirror the bedroom schemes at Soho House Hong Kong.