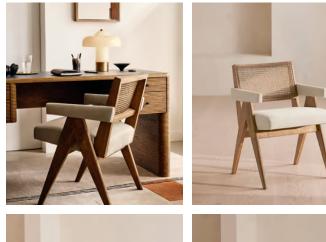

# Hayward Dining Chair With Arms, Taupe Linen

| <del>€900</del> | €630 | Regular price |
|-----------------|------|---------------|
| <del>€765</del> | €504 | Member price  |

Originally designed for 180 House, our Hayward armchair is built onto a solid oak frame with a wire-brushed finish. It has a natural woven cane back and is upholstered with a taupe linen cushion and arms.

### Dimensions

Dimensions: H81 x W57 x D58cm / H32 x W20 x D23" Weight: 9kg / 19.8lbs Packaged dimensions: H86 x W65 x D63cm / H33.9 x W25.6 x D24.8" Packaged weight: 16kg / 35.3lbs

### Details

Arm height: 63.5cm Assembly required: No Composition: 100% Linen Fabric: Linen Filling: Foam Frame: Oak and Cane Material: Linen Removable cushions: No Removable legs: No Seat depth: 47cm Seat height: 49.5cm Seat width: 49.5cm Under seat clearance: 42cm Care instructions: Dust often using a clear