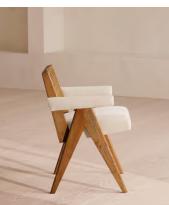

# Hayward Dining Chair With Arms, Taupe Linen

| <del>€900</del> | €630 | Regular price |
|-----------------|------|---------------|
| <del>€765</del> | €504 | Member price  |

Originally designed for 180 House, our Hayward armchair is built onto a solid oak frame with a wire-brushed finish. It has a natural woven cane back and is upholstered with a taupe linen cushion and arms.

### Dimensions

Dimensions: H81 x W57 x D58cm / H32 x W20 x D23" Weight: 9kg / 19.8lbs Packaged dimensions: H86 x W65 x D63cm / H33.9 x W25.6 x D24.8" Packaged weight: 16kg / 35.3lbs

### Details

Arm height: 63.5cm Assembly required: No Composition: 100% Linen Fabric: Linen Filling: Foam Frame: Oak and Cane Material: Linen Removable cushions: No Removable legs: No Seat depth: 47cm Seat height: 49.5cm Seat width: 49.5cm Under seat clearance: 42cm Care instructions: Dust often using a clear