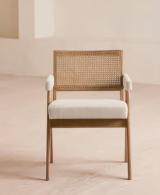

# Hayward Dining Chair With Arms, Taupe Linen

| <del>€900</del> | €630 | Regular price |
|-----------------|------|---------------|
| <del>€765</del> | €504 | Member price  |

Originally designed for 180 House, our Hayward armchair is built onto a solid oak frame with a wire-brushed finish. It has a natural woven cane back and is upholstered with a taupe linen cushion and arms.

### Dimensions

Dimensions: H81 x W57 x D58cm / H32 x W20 x D23" Weight: 9kg / 19.8lbs Packaged dimensions: H86 x W65 x D63cm / H33.9 x W25.6 x D24.8" Packaged weight: 16kg / 35.3lbs

### Details

Arm height: 63.5cm Assembly required: No Composition: 100% Linen Fabric: Linen Filling: Foam Frame: Oak and Cane Material: Linen Removable cushions: No Removable legs: No Seat depth: 47cm Seat height: 49.5cm Seat width: 49.5cm Under seat clearance: 42cm Care instructions: Dust often using a clear