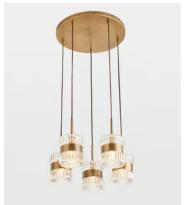

## Renato Multi-Pendant

€845 €595 Regular price €718 €476 Member price

Influenced by the glamour of traditional American interiors, the Renato multi pendant features a fixed brass finish frame with five faceted glass cylinders that hang at different heights, casting distinctive light patterns. Look for similar styles in our North American Houses, including Brooklyn's DUMBO House.

## **Dimensions**

**Dimensions:** H128 x W45 x D45cm / H50.4 x W17.7 x D17.7"

Weight: 6kg / 13.2lbs

Packaged dimensions: H56 x W52 x D27cm / H22 x W20.3 x D10.6"

Packaged weight: 6kg / 13.2lbs

## **Details**

Cable & Ceiling Rose
Cable Length: 100cm
Height Adjustable: Yes
Minimum Height: 46cm
Maximum Height: 128cm
Ceiling Rose Diameter: 40cm

Bulb Specification
Bulb(s) Included: No

Bulb Required: 5 / G9 / 28W Maximum