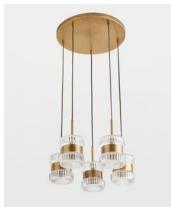

## Renato Multi-Pendant

€845 €595 Regular price €718 €476 Member price

Influenced by the glamour of traditional American interiors, the Renato multi pendant features a fixed brass finish frame with five faceted glass cylinders that hang at different heights, casting distinctive light patterns. Look for similar styles in our North American Houses, including Brooklyn's DUMBO House.

## **Dimensions**

**Dimensions:** H128 x W45 x D45cm / H50.4 x W17.7 x D17.7"

Weight: 6kg / 13.2lbs

Packaged dimensions: H56 x W52 x D27cm / H22 x W20.3 x D10.6"

Packaged weight: 6kg / 13.2lbs

## **Details**

Cable & Ceiling Rose
Cable Length: 100cm
Height Adjustable: Yes
Minimum Height: 46cm
Maximum Height: 128cm
Ceiling Rose Diameter: 40cm

Bulb Specification
Bulb(s) Included: No

Bulb Required: 5 / G9 / 28W Maximum