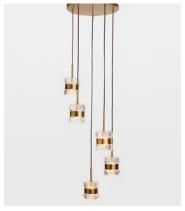

## Renato Multi-Pendant

€845 €595 Regular price €718 €476 Member price

Influenced by the glamour of traditional American interiors, the Renato multi pendant features a fixed brass finish frame with five faceted glass cylinders that hang at different heights, casting distinctive light patterns. Look for similar styles in our North American Houses, including Brooklyn's DUMBO House.

## **Dimensions**

**Dimensions:** H128 x W45 x D45cm / H50.4 x W17.7 x D17.7"

Weight: 6kg / 13.2lbs

Packaged dimensions: H56 x W52 x D27cm / H22 x W20.3 x D10.6"

Packaged weight: 6kg / 13.2lbs

## **Details**

Cable & Ceiling Rose
Cable Length: 100cm
Height Adjustable: Yes
Minimum Height: 46cm
Maximum Height: 128cm
Ceiling Rose Diameter: 40cm

Bulb Specification
Bulb(s) Included: No

Bulb Required: 5 / G9 / 28W Maximum