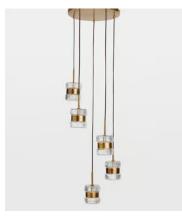

## Renato Multi-Pendant

€845 €595 Regular price €718 €476 Member price

Influenced by the glamour of traditional American interiors, the Renato multi pendant features a fixed brass finish frame with five faceted glass cylinders that hang at different heights, casting distinctive light patterns. Look for similar styles in our North American Houses, including Brooklyn's DUMBO House.

## **Dimensions**

**Dimensions:** H128 x W45 x D45cm / H50.4 x W17.7 x D17.7"

Weight: 6kg / 13.2lbs

Packaged dimensions: H56 x W52 x D27cm / H22 x W20.3 x D10.6"

Packaged weight: 6kg / 13.2lbs

## **Details**

Cable & Ceiling Rose
Cable Length: 100cm
Height Adjustable: Yes
Minimum Height: 46cm
Maximum Height: 128cm
Ceiling Rose Diameter: 40cm

Bulb Specification
Bulb(s) Included: No

Bulb Required: 5 / G9 / 28W Maximum