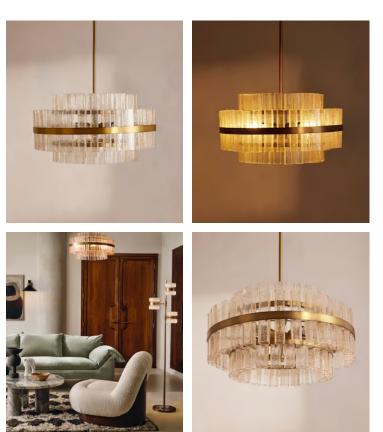

## Katia Chandelier

€2,600 Regular price €2,210 Member price

The Katia chandelier is a statement light and a great example of fine artisanship. It has a tiered design with yellow cast glass shards that are individually moulded. The flecked finish in the glass shimmers when the light catches the chandelier, giving it an old-world feel. Pair it with the Katia floor lamp and pieces from our Flecs range to mirror the lighting schemes at 180 House.