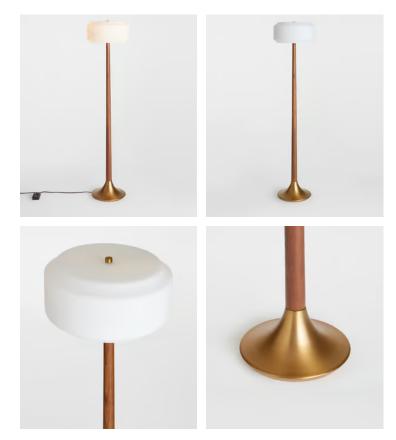

## Florence Floor Lamp

€515€255Regular price€438€204Member price

Taking inspiration from vintage-inspired lighting at White City House, the Florence floor lamp is crafted from mid-tone wood with a smooth brass base. The shade is crafted from one piece of opaque blown glass, which has been moulded exclusively for us. Pair with the Florence table lamp for a coordinated lighting scheme.

## Dimensions

Dimensions: H150 x W34 x D34cm / H59 x W13 x D13" Weight: 9kg / 19.8lbs Packaged weight: 9kg / 19.8lbs

## Details

Materials: Iron/Glass

Bulb Specification Bulb(s) Included: No Blb required: 2 / E27 / TYPE A / 40W MAXIMUM

Assembly & Technical Self-assembly Required: Yes Electrician Required: No Voltage: 220-240V Compliance: CE IP Rating: N/A Environment: Dry Electrical Class: Class 11 Dimmable: Yes. Please consult a qualified electrician regarding compatible bulbs for your dimmer switch system.or your dimmer switch system.