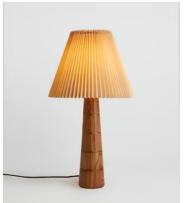

## Facet Table Lamp

€385 Regular price €327 Member price

Taking its cues from Soho Roc House, the Facet table lamp features a mid-tone solid oak column with brass discs slotted between the fluted frame. A 1970s-inspired, pleated parchment shade rests on top, which

softly disperses ambient light.