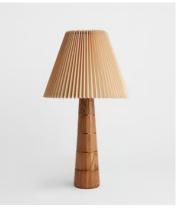

## Facet Table Lamp

€385 Regular price €327 Member price

Taking its cues from Soho Roc House, the Facet table lamp features a mid-tone solid oak column with brass discs slotted between the fluted frame. A 1970s-inspired, pleated parchment shade rests on top, which

softly disperses ambient light.