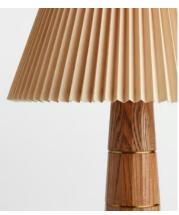

## Facet Table Lamp

€385 Regular price €327 Member price

Taking its cues from Soho Roc House, the Facet table lamp features a mid-tone solid oak column with brass discs slotted between the fluted frame. A 1970s-inspired, pleated parchment shade rests on top, which

softly disperses ambient light.