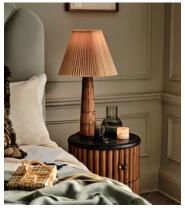

## Facet Table Lamp

€385 Regular price €327 Member price

Taking its cues from Soho Roc House, the Facet table lamp features a mid-tone solid oak column with brass discs slotted between the fluted frame. A 1970s-inspired, pleated parchment shade rests on top, which

softly disperses ambient light.