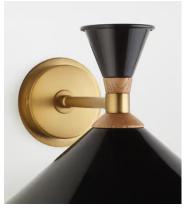

## Hera Wall Light

€195 Regular price €166 Member price

The Hera cone wall light draws on the lighting schemes at White City House. It's made from black enamelled spun metal with a solid oak insert, and an antique brass finish body and back plate. Use it to create directional light by your bedside.