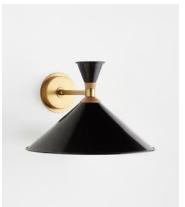

## Hera Wall Light

€195 Regular price €166 Member price

The Hera cone wall light draws on the lighting schemes at White City House. It's made from black enamelled spun metal with a solid oak insert, and an antique brass finish body and back plate. Use it to create directional light by your bedside.