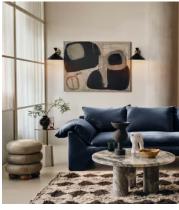

## Hera Wall Light

€195 Regular price €166 Member price

The Hera cone wall light draws on the lighting schemes at White City House. It's made from black enamelled spun metal with a solid oak insert, and an antique brass finish body and back plate. Use it to create directional light by your bedside.