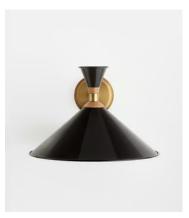

## Hera Wall Light

€195 Regular price €166 Member price

The Hera cone wall light draws on the lighting schemes at White City House. It's made from black enamelled spun metal with a solid oak insert, and an antique brass finish body and back plate. Use it to create directional light by your bedside.