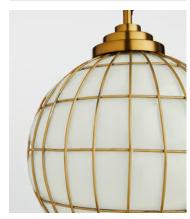

## Buoy Pendant

€645 €455 Regular price €548 €364 Member price

Inspired by Soho Farmhouse, the Buoy pendant is a large globe light suspended from a chunky chain. The opal glass has been mouthblown through the blackened brass frame which creates a subtle scalloped effect. Hang it on its own, or pair with two more to curate a coordinated lighting scheme in a hallway.

## **Dimensions**

**Dimensions:** H55 x W31 x D31cm / H22 x W12 x D12"

Weight: 5kg / 11lbs

Packaged weight: 5kg / 11lbs

## **Details**

Materials: Iron and Glass

Cable & Ceiling Rose

Cable Length: 183cm

Height Adjustable: Yes

Minimum Height: 55cm

Maximum Height: 228cm

Ceiling Rose Diameter: 12.8cm