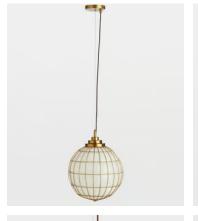

## Buoy Pendant

€645 €455 Regular price €548 €364 Member price

Inspired by Soho Farmhouse, the Buoy pendant is a large globe light suspended from a chunky chain. The opal glass has been mouthblown through the blackened brass frame which creates a subtle scalloped effect. Hang it on its own, or pair with two more to curate a coordinated lighting scheme in a hallway.

## **Dimensions**

**Dimensions:** H55 x W31 x D31cm / H22 x W12 x D12"

Weight: 5kg / 11lbs

Packaged weight: 5kg / 11lbs

## **Details**

Materials: Iron and Glass

Cable & Ceiling Rose

Cable Length: 183cm

Height Adjustable: Yes

Minimum Height: 55cm

Maximum Height: 228cm

Ceiling Rose Diameter: 12.8cm