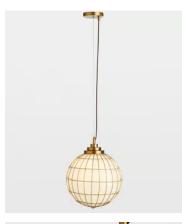

## Buoy Pendant

€645 €455 Regular price €548 €364 Member price

Inspired by Soho Farmhouse, the Buoy pendant is a large globe light suspended from a chunky chain. The opal glass has been mouthblown through the blackened brass frame which creates a subtle scalloped effect. Hang it on its own, or pair with two more to curate a coordinated lighting scheme in a hallway.

## **Dimensions**

**Dimensions:** H55 x W31 x D31cm / H22 x W12 x D12"

Weight: 5kg / 11lbs

Packaged weight: 5kg / 11lbs

## **Details**

Materials: Iron and Glass

Cable & Ceiling Rose

Cable Length: 183cm

Height Adjustable: Yes

Minimum Height: 55cm

Maximum Height: 228cm

Ceiling Rose Diameter: 12.8cm