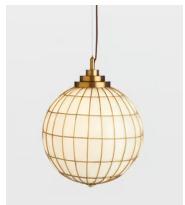

## Buoy Pendant

€645 €455 Regular price €548 €364 Member price

Inspired by Soho Farmhouse, the Buoy pendant is a large globe light suspended from a chunky chain. The opal glass has been mouthblown through the blackened brass frame which creates a subtle scalloped effect. Hang it on its own, or pair with two more to curate a coordinated lighting scheme in a hallway.

## **Dimensions**

**Dimensions:** H55 x W31 x D31cm / H22 x W12 x D12"

Weight: 5kg / 11lbs

Packaged weight: 5kg / 11lbs

## **Details**

Materials: Iron and Glass

Cable & Ceiling Rose

Cable Length: 183cm

Height Adjustable: Yes

Minimum Height: 55cm

Maximum Height: 228cm

Ceiling Rose Diameter: 12.8cm