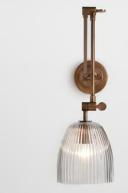

## Benny Wall Light, Adjustable Arm

€380 Regular price €323 Member price

The Benny wall light has a vintage feel that references the styles at Soho Warehouse, LA. The extendable wall light has a ribbed glass shade, which works well with an incandescent bulb. It's designed with versatile antique brass finish arms that move to suit your lighting needs. Fit it by your bedside to create directional light for late-night reading.

## Dimensions

Dimensions: H46 x W16 x D44cm / H18.1 x W6.3 x D17.3" Weight: 3kg / 6.6lbs Packaged dimensions: H58 x W45 x D33cm / H22.8 x W17.7 x D13" Packaged weight: 3kg / 6.6lbs

## Details

Assembly required: Yes, specialist Bulb required: 1 / E14 / 6W Maximum Bulb(s) included: No Dimmable: Yes, please consult a qualified Electrician required: Yes Lighting Certification UK: CE Voltage: 220-240V Wall bracket: 12