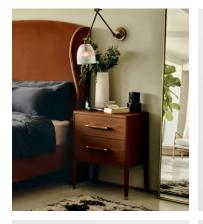

## Benny Wall Light, Adjustable Arm

€380 Regular price €323 Member price

The Benny wall light has a vintage feel that references the styles at Soho Warehouse, LA. The extendable wall light has a ribbed glass shade, which works well with an incandescent bulb. It's designed with versatile antique brass finish arms that move to suit your lighting needs. Fit it by your bedside to create directional light for late-night reading.