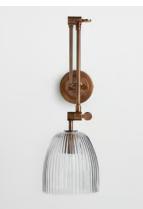

## Benny Wall Light, Adjustable Arm

€380 Regular price €323 Member price

The Benny wall light has a vintage feel that references the styles at Soho Warehouse, LA. The extendable wall light has a ribbed glass shade, which works well with an incandescent bulb. It's designed with versatile antique brass finish arms that move to suit your lighting needs. Fit it by your bedside to create directional light for late-night reading.

## Dimensions

Dimensions: H46 x W16 x D44cm / H18.1 x W6.3 x D17.3" Weight: 3kg / 6.6lbs Packaged dimensions: H58 x W45 x D33cm / H22.8 x W17.7 x D13" Packaged weight: 3kg / 6.6lbs

## Details

Assembly required: Yes, specialist Bulb required: 1 / E14 / 6W Maximum Bulb(s) included: No Dimmable: Yes, please consult a qualified Electrician required: Yes Lighting Certification UK: CE Voltage: 220-240V Wall bracket: 12