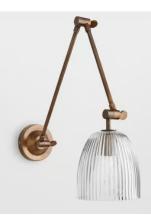

## Benny Wall Light, Adjustable Arm

€380 Regular price €323 Member price

The Benny wall light has a vintage feel that references the styles at Soho Warehouse, LA. The extendable wall light has a ribbed glass shade, which works well with an incandescent bulb. It's designed with versatile antique brass finish arms that move to suit your lighting needs. Fit it by your bedside to create directional light for late-night reading.

## Dimensions

Dimensions: H46 x W16 x D44cm / H18.1 x W6.3 x D17.3" Weight: 3kg / 6.6lbs Packaged dimensions: H58 x W45 x D33cm / H22.8 x W17.7 x D13" Packaged weight: 3kg / 6.6lbs

## Details

Assembly required: Yes, specialist Bulb required: 1 / E14 / 6W Maximum Bulb(s) included: No Dimmable: Yes, please consult a qualified Electrician required: Yes Lighting Certification UK: CE Voltage: 220-240V Wall bracket: 12