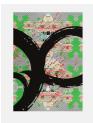

# 'kali 2020' By Princess Pea

€390 Regular

€332 Membership

### Product details

Part of our new Soho Editions, this limited-edition print was created by Soho House Art Prize 2020 runner-up, Princess Pea - an anonymous visual and performance artist based in Gurgaon, India. The artist's oversized anime head is used to signify the weight of conforming to society's standards of beauty, posing questions about identity and perspective. You can find the artist's work displayed in Soho House Mumbai.

#### **Dimensions**

Product dimensions: H59 x W42 x D42cm / H23.2 x

W16.5 x D16.5"

Product weight: 2kg / 4.4lbs

#### Details

Archival Inkjet with a 1 Colour Screenprint Overlay on Somerset Satin Enhanced 330gsm Paper Please note that frame is not included.