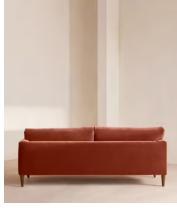

# Reya Three Seater Sofa, Velvet, Rust

€4,800 Regular price €4,080 Member price

Our Reya sofa invites you to sink into its comfortable, cushioned curves for only relaxing moments in mind. The mid-century design takes inspiration from similar interiors seen throughout DUMBO House, with rich velvet upholstery and turned walnut legs that lift this sofa off the floor creating the illusion of more space. Pair with our Reya ottoman and loveseat for the full look.

### **Dimensions**

Dimensions: H66 x W223 x D101cm / H26 x W88 x D40"

Weight: 88kg / 194lbs

Packaged dimensions: H55 x W230 x D107cm / H21.7 x W90.6 x D42.1"

Packaged weight: 88kg / 194lbs

### **Details**

Arm Height: 69cm Seat Depth: 62cm Seat Height: 55cm Leg Height: 18cm

Assembly Required: No
Removable Legs: Yes
Removable Cushions: Yes

Frame: Solid wood frame using Scandinavian birch

Legs: Beech

Fabric: 85% cotton, 15% polyester (100% Cotton Pile)

Filling: Seat cushions have a Foam core wrapped in French Duck

Feather. Back cushions are French Duck Feather.

Care Instructions: Professional upholstery cleaning only