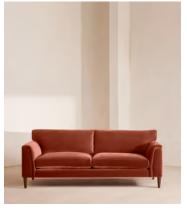

# Reya Three Seater Sofa, Velvet, Rust

€4,800 Regular price €4,080 Member price

Our Reya sofa invites you to sink into its comfortable, cushioned curves for only relaxing moments in mind. The mid-century design takes inspiration from similar interiors seen throughout DUMBO House, with rich velvet upholstery and turned walnut legs that lift this sofa off the floor creating the illusion of more space. Pair with our Reya ottoman and loveseat for the full look.

### **Dimensions**

Dimensions: H66 x W223 x D101cm / H26 x W88 x D40"

Weight: 88kg / 194lbs

Packaged dimensions: H55 x W230 x D107cm / H21.7 x W90.6 x D42.1"

Packaged weight: 88kg / 194lbs

### **Details**

Arm Height: 69cm Seat Depth: 62cm Seat Height: 55cm Leg Height: 18cm

Assembly Required: No
Removable Legs: Yes
Removable Cushions: Yes

Frame: Solid wood frame using Scandinavian birch

Legs: Beech

Fabric: 85% cotton, 15% polyester (100% Cotton Pile)

Filling: Seat cushions have a Foam core wrapped in French Duck

Feather. Back cushions are French Duck Feather.

Care Instructions: Professional upholstery cleaning only