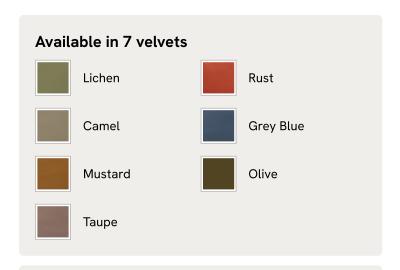

# Reya Three Seater Sofa, Velvet, Rust

€4,800 Regular price €4,080 Member price

Our Reya sofa invites you to sink into its comfortable, cushioned curves for only relaxing moments in mind. The mid-century design takes inspiration from similar interiors seen throughout DUMBO House, with rich velvet upholstery and turned walnut legs that lift this sofa off the floor creating the illusion of more space. Pair with our Reya ottoman and loveseat for the full look.