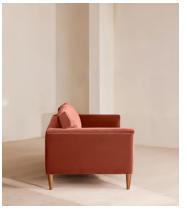

# Reya Three Seater Sofa, Velvet, Rust

€4,800 Regular price €4,080 Member price

Our Reya sofa invites you to sink into its comfortable, cushioned curves for only relaxing moments in mind. The mid-century design takes inspiration from similar interiors seen throughout DUMBO House, with rich velvet upholstery and turned walnut legs that lift this sofa off the floor creating the illusion of more space. Pair with our Reya ottoman and loveseat for the full look.

### **Dimensions**

Dimensions: H66 x W223 x D101cm / H26 x W88 x D40"

Weight: 88kg / 194lbs

Packaged dimensions: H55 x W230 x D107cm / H21.7 x W90.6 x D42.1"

Packaged weight: 88kg / 194lbs

### **Details**

Arm Height: 69cm Seat Depth: 62cm Seat Height: 55cm Leg Height: 18cm

Assembly Required: No
Removable Legs: Yes
Removable Cushions: Yes

Frame: Solid wood frame using Scandinavian birch

Legs: Beech

Fabric: 85% cotton, 15% polyester (100% Cotton Pile)

Filling: Seat cushions have a Foam core wrapped in French Duck

Feather. Back cushions are French Duck Feather.

Care Instructions: Professional upholstery cleaning only