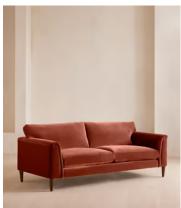

# Reya Three Seater Sofa, Velvet, Rust

€4,800 Regular price €4,080 Member price

Our Reya sofa invites you to sink into its comfortable, cushioned curves for only relaxing moments in mind. The mid-century design takes inspiration from similar interiors seen throughout DUMBO House, with rich velvet upholstery and turned walnut legs that lift this sofa off the floor creating the illusion of more space. Pair with our Reya ottoman and loveseat for the full look.

### **Dimensions**

Dimensions: H66 x W223 x D101cm / H26 x W88 x D40"

Weight: 88kg / 194lbs

Packaged dimensions: H55 x W230 x D107cm / H21.7 x W90.6 x D42.1"

Packaged weight: 88kg / 194lbs

### **Details**

Arm Height: 69cm Seat Depth: 62cm Seat Height: 55cm Leg Height: 18cm

Assembly Required: No
Removable Legs: Yes
Removable Cushions: Yes

Frame: Solid wood frame using Scandinavian birch

Legs: Beech

Fabric: 85% cotton, 15% polyester (100% Cotton Pile)

Filling: Seat cushions have a Foam core wrapped in French Duck

Feather. Back cushions are French Duck Feather.

Care Instructions: Professional upholstery cleaning only