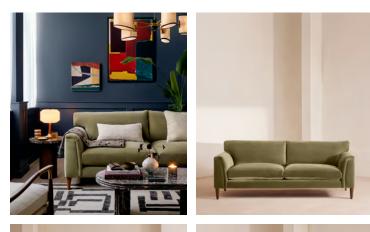

# Reya Three Seater Sofa, Velvet, Lichen

€4,750 Regular price €4,038 Member price

Our Reya sofa invites you to sink into its comfortable, cushioned curves for only relaxing moments in mind. The mid-century design takes inspiration from similar interiors seen throughout DUMBO House, with rich velvet upholstery and turned walnut legs that lift this sofa off the floor creating the illusion of more space. Pair with our Reya ottoman and loveseat for the full look.