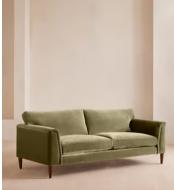

# Reya Three Seater Sofa, Velvet, Lichen

€4,750 Regular price €4,038 Member price

Our Reya sofa invites you to sink into its comfortable, cushioned curves for only relaxing moments in mind. The mid-century design takes inspiration from similar interiors seen throughout DUMBO House, with rich velvet upholstery and turned walnut legs that lift this sofa off the floor creating the illusion of more space. Pair with our Reya ottoman and loveseat for the full look.

## Dimensions

Dimensions: H66 x W223 x D101cm / H26 x W88 x D40" Weight: 88kg / 194lbs Packaged dimensions: H55 x W230 x D107cm / H21.7 x W90.6 x D42.1" Packaged weight: 88kg / 194lbs

## Details

Arm Height: 69cm
Seat Depth: 62cm
Seat Height: 55cm
Leg Height: 18cm
Assembly Required: No
Removable Legs: Yes
Removable Cushions: Yes
Frame: Solid wood frame using Scandinavian birch
Legs: Beech
Fabric: 85% cotton, 15% polyester (100% Cotton Pile)
Filling: Seat cushions have a Foam core wrapped in French Duck
Feather. Back cushions are French Duck Feather.
Care Instructions: Professional upholstery cleaning only