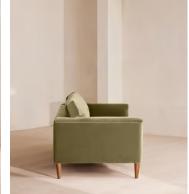

# Reya Three Seater Sofa, Velvet, Lichen

€4,750 Regular price €4,038 Member price

Our Reya sofa invites you to sink into its comfortable, cushioned curves for only relaxing moments in mind. The mid-century design takes inspiration from similar interiors seen throughout DUMBO House, with rich velvet upholstery and turned walnut legs that lift this sofa off the floor creating the illusion of more space. Pair with our Reya ottoman and loveseat for the full look.

## Details

Arm Height: 69cm
Seat Depth: 62cm
Seat Height: 55cm
Leg Height: 18cm
Assembly Required: No
Removable Legs: Yes
Removable Cushions: Yes
Frame: Solid wood frame using Scandinavian birch
Legs: Beech
Fabric: 85% cotton, 15% polyester (100% Cotton Pile)
Filling: Seat cushions have a Foam core wrapped in French Duck
Feather. Back cushions are French Duck Feather.
Care Instructions: Professional upholstery cleaning only