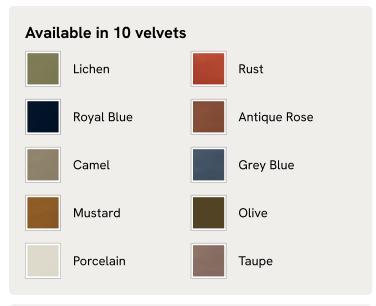

elvet upholstery and turned walnut legs that lift this sofa off the floor creating the illusion of more space. Pair with our Reya ottoman and loveseat for the full look.

## Dimensions

Dimensions: H66 x W223 x D101cm / H26 x W88 x D40" Weight: 88kg / 194lbs Packaged dimensions: H55 x W230 x D107cm / H21.7 x W90.6 x D42.1" Packaged weight: 88kg / 194lbs

## Details

Arm Height: 69cm
Seat Depth: 62cm
Seat Height: 55cm
Leg Height: 18cm
Assembly Required: No
Removable Legs: Yes
Removable Cushions: Yes
Frame: Solid wood frame using Scandinavian birch
Legs: Beech
Fabric: 85% cotton, 15% polyester (100% Cotton Pile)
Filling: Seat cushions have a Foam core wrapped in French Duck
Feather. Back cushions are French Duck Feather.
Care Instructions: Professional upholstery cleaning only

# SOHO HOME



### Available in 2 sizes

Two Seater (H85 x W193 x D101cm / H33 x W76 x D40") Three Seater (H66 x W223 x D101cm / H26 x W88 x D40")