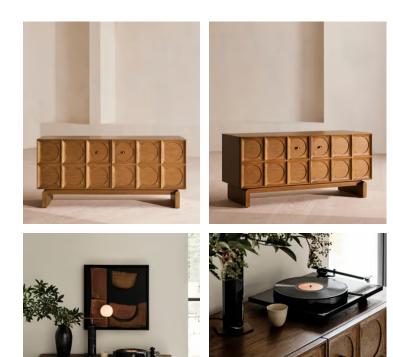

## Marcel Media Unit, Medium Oak

€2,350 Regular price €1,998 Member price

An angular, solid oak silhouette is detailed with circular carvings at the front to mirror its brass drawer handles.

Crafted from solid oak, the Marcel media unit takes its cues from Soho House Rome, defined by angular edges, square-cut ridges and circular detailing that enhances the central handles. Two front doors with brass handles open onto shelved storage space with cable organisation at the back.

## Dimensions

Dimensions: H60 x W130 x D50cm / H23.6 x W51.2 x D19.7" Weight: 70kg / 154.3lbs Packaged dimensions: H144 x W64 x D82cm / H56.5 x W25 x D32.3" Packaged weight: 104kg / 229.3lbs

## Details

Adjustable shelf?: Yes Assembly required: No Clearance: 10cm Door dimensions: H40 x W62 x D38cm Feet: Plastic glide Finish: Mid-tone Oak and Antique Brass Frame: Oak Wood Handles: Brass Material: Oak wood, MDF, Oak veneer and Brass Removable legs: No