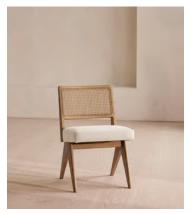

# Hayward Dining Chair, Linen, Taupe

€765 Regular price €650 Member price

Originally designed for 180 House, our Hayward dining chair is built onto a solid oak frame with a wire-brushed finish. It has a natural woven cane back and is fitted with a taupe linen cushion for comfort.

### **Details**

**Assembly required**: No **Composition**: 100% Linen

Fabric: Linen Filling: Foam

Frame: Oak and Cane

**Material**: Linen

Removable cushions: No
Removable legs: No
Seat depth: 47cm
Seat height: 49.5cm
Seat width: 49.5cm