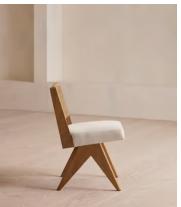

# Hayward Dining Chair, Linen, Taupe

€765 Regular price €650 Member price

Originally designed for 180 House, our Hayward dining chair is built onto a solid oak frame with a wire-brushed finish. It has a natural woven cane back and is fitted with a taupe linen cushion for comfort.

### **Details**

**Assembly required**: No **Composition**: 100% Linen

Fabric: Linen Filling: Foam

Frame: Oak and Cane

**Material**: Linen

Removable cushions: No
Removable legs: No
Seat depth: 47cm
Seat height: 49.5cm
Seat width: 49.5cm