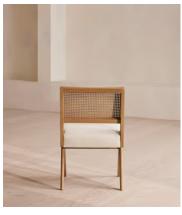

# Hayward Dining Chair, Linen, Taupe

€765 Regular price €650 Member price

Originally designed for 180 House, our Hayward dining chair is built onto a solid oak frame with a wire-brushed finish. It has a natural woven cane back and is fitted with a taupe linen cushion for comfort.

### **Details**

**Assembly required**: No **Composition**: 100% Linen

Fabric: Linen Filling: Foam

Frame: Oak and Cane

**Material**: Linen

Removable cushions: No
Removable legs: No
Seat depth: 47cm
Seat height: 49.5cm
Seat width: 49.5cm