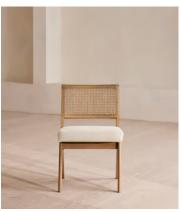

# Hayward Dining Chair, Linen, Taupe

€765 Regular price €650 Member price

Originally designed for 180 House, our Hayward dining chair is built onto a solid oak frame with a wire-brushed finish. It has a natural woven cane back and is fitted with a taupe linen cushion for comfort.

### **Details**

**Assembly required**: No **Composition**: 100% Linen

Fabric: Linen Filling: Foam

Frame: Oak and Cane

**Material**: Linen

Removable cushions: No
Removable legs: No
Seat depth: 47cm
Seat height: 49.5cm
Seat width: 49.5cm