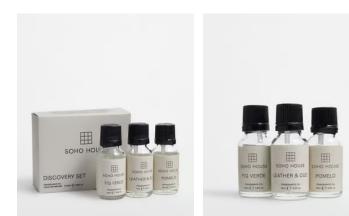

## Signature Ultrasonic Diffuser Oil Discovery, Set of Three

Our Oil Discovery Set contains three oils, infused with our Leather & Oud, Fig Verde and Pomelo fragrances, to suit the different areas of your home and mood. Pair them with our Ultrasonic Aroma Diffuser for atmospheric background scenting.