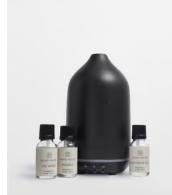

## Signature Ultrasonic Diffuser Oil Discovery, Set of Three

Our Oil Discovery Set contains three oils, infused with our Leather & Oud, Fig Verde and Pomelo fragrances, to suit the different areas of your home and mood. Pair them with our Ultrasonic Aroma Diffuser for atmospheric background scenting.

## Dimensions

Dimensions: H7 x W10 x D3cm / H2.8 x W3.9 x D1.2" Weight: 1kg / 2.2lbs Packaged weight: 1kg / 2.2lbs