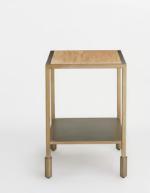

## Portnall Side Table, Travertine

| <del>€645</del> | €385 | Regular price |
|-----------------|------|---------------|
| <del>€548</del> | €308 | Member price  |

The Portnall side table echoes the textures seen at White City House. It features antique brass-finish legs and has a smooth travertine top that's been purposefully cut to highlight the contrasting sand veining. The fixed metal shelf is great for displaying home accessories or books.