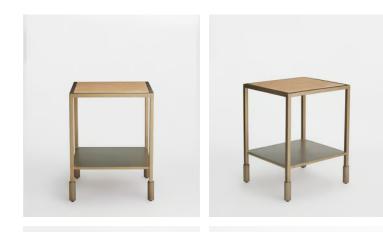

## Portnall Side Table, Travertine

| <del>€645</del> | €385 | Regular price |
|-----------------|------|---------------|
| <del>€548</del> | €308 | Member price  |

The Portnall side table echoes the textures seen at White City House. It features antique brass-finish legs and has a smooth travertine top that's been purposefully cut to highlight the contrasting sand veining. The fixed metal shelf is great for displaying home accessories or books.