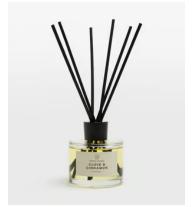

## Bassett Clove & Cinnamon Diffuser, 150ml

€55 €39 Regular price €47 €31 Member price

With a simple streamlined design that will fit effortlessly into any interior, the Clove & Cinnamon diffuser is reminiscent of cosy afternoons huddled by the fire at Soho House New York with a drink in hand. Citrusy notes of Orange combine with warming Nutmeg and a hint of Vanilla to create a well-balanced aroma.