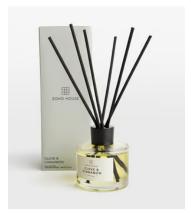

## Bassett Clove & Cinnamon Diffuser, 150ml

€55 €39 Regular price €47 €31 Member price

With a simple streamlined design that will fit effortlessly into any interior, the Clove & Cinnamon diffuser is reminiscent of cosy afternoons huddled by the fire at Soho House New York with a drink in hand. Citrusy notes of Orange combine with warming Nutmeg and a hint of Vanilla to create a well-balanced aroma.

## **Details**

Fragrance: Clove & Cinnamon

Material: Glass

Care instructions: Store in cool/dry space away from direct sunlight. Always ensure your diffuser is placed on a protective plate on a stable and level surface to avoid any spilling and staining of surfaces. Ensure the reeds and diffuser liquid do not come into contact with other materials, such as painted or polished surfaces or wallpaper and curtains as this may cause staining.