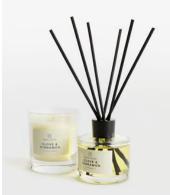

## Bassett Clove & Cinnamon Diffuser, 150ml

€55 €39 Regular price €47 €31 Member price

With a simple streamlined design that will fit effortlessly into any interior, the Clove & Cinnamon diffuser is reminiscent of cosy afternoons huddled by the fire at Soho House New York with a drink in hand. Citrusy notes of Orange combine with warming Nutmeg and a hint of Vanilla to create a well-balanced aroma.