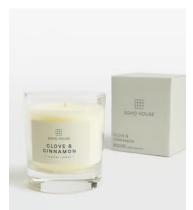

# Bassett Clove & Cinnamon Candle, Medium 200g

€52 €26 Regular price€44 €21 Member price

Our Clove & Cinnamon scent is reminiscent of cosy afternoons huddled by the fire at Soho House New York with a drink in hand. Citrusy notes of Orange combine with warming Nutmeg and a hint of Vanilla to create a well-balanced aroma. Each candle is hand poured in England using a blend of mineral and vegetable wax that provides a clean burn and longlasting scent release.

#### Details

Fill weight: 200g Fragrance: Clove & Cinnamon Material: Glass Burn Time: Approx 45 hours

**Care instructions:** When lighting your candle for the first time, allow to burn for a minimum of 2 hours or until there is a completely molten wax pool. This will ensure good burn performance and minimise instances of 'tunnelling'.