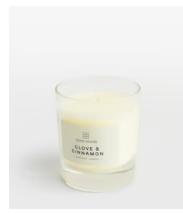

# Bassett Clove & Cinnamon Candle, Medium 200g

€52 €26 Regular price€44 €21 Member price

Our Clove & Cinnamon scent is reminiscent of cosy afternoons huddled by the fire at Soho House New York with a drink in hand. Citrusy notes of Orange combine with warming Nutmeg and a hint of Vanilla to create a well-balanced aroma. Each candle is hand poured in England using a blend of mineral and vegetable wax that provides a clean burn and longlasting scent release.

#### Details

Fill weight: 200g Fragrance: Clove & Cinnamon Material: Glass Burn Time: Approx 45 hours

**Care instructions:** When lighting your candle for the first time, allow to burn for a minimum of 2 hours or until there is a completely molten wax pool. This will ensure good burn performance and minimise instances of 'tunnelling'.