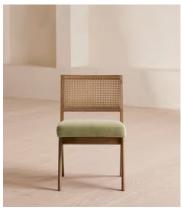

# Hayward Dining Chair, Velvet, Fern

€765 Regular price €650 Member price

Originally designed for 180 House, our Hayward dining chair is built onto a solid oak frame with a wire-brushed finish. It has a natural woven cane back and is fitted with a padded, soft fern cushion for comfort.

### **Details**

Assembly required: No

Composition: 85% Cotton, 15% Polyester

Fabric: Velvet
Filling: Foam

Frame: Oak and Cane

Material: Velvet

Removable cushions: No Removable legs: No Seat depth: 47cm Seat height: 49.5cm Seat width: 49.5cm