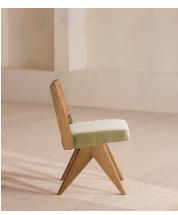

### **Dimensions**

**Dimensions:** H81 x W50 x D58cm / H32 x W22 x D23"

Weight: 8kg / 17.6lbs

Packaged dimensions: H86 x W56 x D63cm / H33.9 x W22 x D24.8"

Packaged weight: 12kg / 26.5lbs

### **Details**

Assembly required: No

Composition: 85% Cotton, 15% Polyester

Fabric: Velvet
Filling: Foam

Frame: Oak and Cane

Material: Velvet

Removable cushions: No Removable legs: No Seat depth: 47cm Seat height: 49.5cm Seat width: 49.5cm