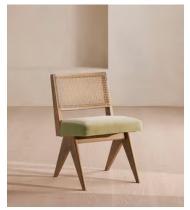

# Hayward Dining Chair, Velvet, Fern

€765 Regular price €650 Member price

Originally designed for 180 House, our Hayward dining chair is built onto a solid oak frame with a wire-brushed finish. It has a natural woven cane back and is fitted with a padded, soft fern cushion for comfort.

### **Details**

Assembly required: No

Composition: 85% Cotton, 15% Polyester

Fabric: Velvet
Filling: Foam

Frame: Oak and Cane

Material: Velvet

Removable cushions: No Removable legs: No Seat depth: 47cm Seat height: 49.5cm Seat width: 49.5cm