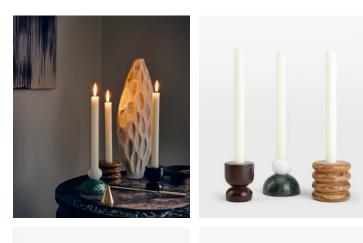

# Liza Candleholder Gift Set

€125 Regular price €106 Member price

The Liza gift set includes a trio of candleholders, each crafted from marble in different shapes and colours. Entirely unique, the candleholders are handmade from marble and presented in a gift box with three dinner candles. Display together to highlight the distinctive colourways and unique variations of the natural stone.