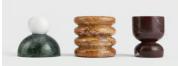

# Liza Candleholder Gift Set

€125 Regular price €106 Member price

The Liza gift set includes a trio of candleholders, each crafted from marble in different shapes and colours. Entirely unique, the candleholders are handmade from marble and presented in a gift box with three dinner candles. Display together to highlight the distinctive colourways and unique variations of the natural stone.

#### Material: Marble