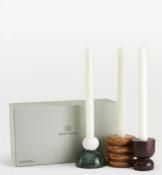

# Liza Candleholder Gift Set

€125 Regular price €106 Member price

The Liza gift set includes a trio of candleholders, each crafted from marble in different shapes and colours. Entirely unique, the candleholders are handmade from marble and presented in a gift box with three dinner candles. Display together to highlight the distinctive colourways and unique variations of the natural stone.