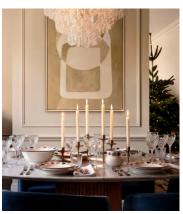

## Snowdon Six Arm Candelabra

€290 €145 Regular price €247 €116 Member price

The Snowdon candelabra is crafted from solid brass with six arms to hold dinner candles. It features a high-polished, brushed finish, which creates a natural patina over time.