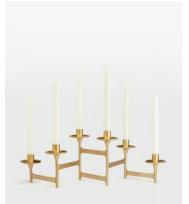

## Snowdon Six Arm Candelabra

€290 €145 Regular price €247 €116 Member price

The Snowdon candelabra is crafted from solid brass with six arms to hold dinner candles. It features a high-polished, brushed finish, which creates a natural patina over time.

## **Dimensions**

Dimensions: H16 x W59 x D19cm / H6.3 x W23.2 x D7.5"

Weight: 2kg / 4.4lbs

Packaged weight: 2kg / 4.4lbs