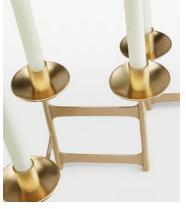

## Snowdon Six Arm Candelabra

€290 €145 Regular price €247 €116 Member price

The Snowdon candelabra is crafted from solid brass with six arms to hold dinner candles. It features a high-polished, brushed finish, which creates a natural patina over time.