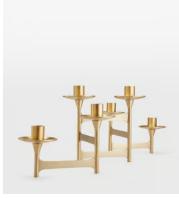

## Snowdon Six Arm Candelabra

€290 €145 Regular price €247 €116 Member price

The Snowdon candelabra is crafted from solid brass with six arms to hold dinner candles. It features a high-polished, brushed finish, which creates a natural patina over time.

## **Dimensions**

Dimensions: H16 x W59 x D19cm / H6.3 x W23.2 x D7.5"

Weight: 2kg / 4.4lbs

Packaged weight: 2kg / 4.4lbs