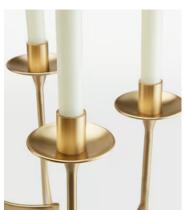

# Snowdon Four Arm Candelabra

€270 €160 Regular price €230 €128 Member price

The Snowdon candelabra is crafted from solid brass with four arms to hold dinner candles. It features a high-polished, brushed finish, which creates a natural patina over time.

### **Dimensions**

**Dimensions:** H37 x W31 x D31cm / H14.6 x W12.2 x D12.2"

Weight: 3kg / 6.6lbs

Packaged weight: 3kg / 6.6lbs

#### **Details**

**Material:** Brass