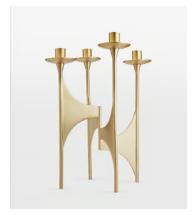

# Snowdon Four Arm Candelabra

€270 €160 Regular price €230 €128 Member price

The Snowdon candelabra is crafted from solid brass with four arms to hold dinner candles. It features a high-polished, brushed finish, which creates a natural patina over time.

### **Dimensions**

**Dimensions:** H37 x W31 x D31cm / H14.6 x W12.2 x D12.2"

Weight: 3kg / 6.6lbs

Packaged weight: 3kg / 6.6lbs

#### **Details**

**Material:** Brass