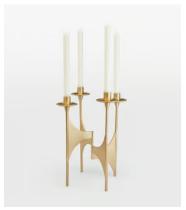

# Snowdon Four Arm Candelabra

€270 €160 Regular price €230 €128 Member price

The Snowdon candelabra is crafted from solid brass with four arms to hold dinner candles. It features a high-polished, brushed finish, which creates a natural patina over time.

### **Dimensions**

**Dimensions:** H37 x W31 x D31cm / H14.6 x W12.2 x D12.2"

Weight: 3kg / 6.6lbs

Packaged weight: 3kg / 6.6lbs

#### **Details**

**Material:** Brass