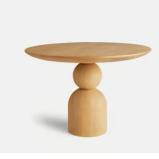

## Lowden Dining Table

€2,250 Regular price €1,913 Member price

A sculptural pedestal-style silhouette is crafted from an open-grain oak with a pale finish.

Drawing on the natural wooden details of Soho Beach House Canouan, the Lowden table is crafted in open-grain oak with a pale finish. Its simple yet sculptural form creates a modern focal point for the dining room, as well as a conversational piece when entertaining.