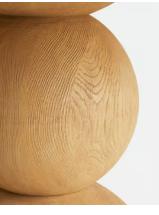

## Lowden Dining Table

€2,250 Regular price €1,913 Member price

A sculptural pedestal-style silhouette is crafted from an open-grain oak with a pale finish.

Drawing on the natural wooden details of Soho Beach House Canouan, the Lowden table is crafted in open-grain oak with a pale finish. Its simple yet sculptural form creates a modern focal point for the dining room, as well as a conversational piece when entertaining.