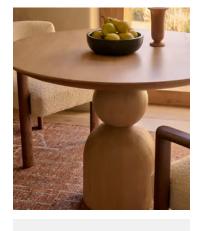

## Lowden Dining Table

€2,250 Regular price €1,913 Member price

A sculptural pedestal-style silhouette is crafted from an open-grain oak with a pale finish.

Drawing on the natural wooden details of Soho Beach House Canouan, the Lowden table is crafted in open-grain oak with a pale finish. Its simple yet sculptural form creates a modern focal point for the dining room, as well as a conversational piece when entertaining.