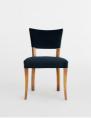

#### Product details

A House hero, you'll find our upholstered Molina dining chairs in many of our Houses, including High Road House and Soho House Berlin, as well as a vintage version in Kettner's. The set is crafted in Italy and upholstered in cotton velvet.

## **Details**

Seat depth: 49.5cm Seat width: 51.5cm Seat height: 46cm

Frame: FSC Beech frame & Fabric: 100% Polyester Care instructions: Clean with a soft damp cloth, do not use any abrassive cleaners. Blot spills immediately and wipe with a clean, cloth