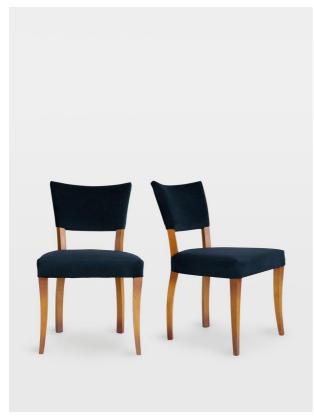

# Pair Of Molina Dining Chairs, Velvet, Indigo

€1,300 Regular

€1,105 Membership

#### Product details

A House hero, you'll find our upholstered Molina dining chairs in many of our Houses, including High Road House and Soho House Berlin, as well as a vintage version in Kettner's. The set is crafted in Italy and upholstered in cotton velvet.

#### **Dimensions**

Product dimensions: H78 x W50 x D58cm / H30.7 x  $\,$ 

W19.7 x D22.8"

Product weight: 6.1kg / 13.4lbs