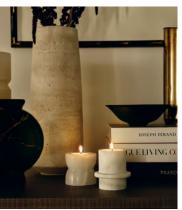

## Hillerod Candleholder Set

€145 €100 Regular price €123 €80 Member price

The Hillerod candleholder gift set is inspired by the natural surroundings of Soho Roc House in Mykonos. It includes two tealights and two ivory dinner candles, which slot into the alabaster and onyx marble candleholders. They're great for creating a decorative table display.