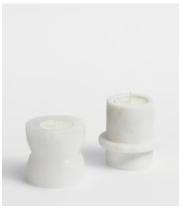

## Hillerod Candleholder Set

€145 €100 Regular price €123 €80 Member price

The Hillerod candleholder gift set is inspired by the natural surroundings of Soho Roc House in Mykonos. It includes two tealights and two ivory dinner candles, which slot into the alabaster and onyx marble candleholders. They're great for creating a decorative table display.

## **Details**

Alabaster Candle Holder: H4cm Onyx Marble Candle Holder: H8cm **Material:** Alabaster / Jade Onyx Marble

**Care Instructions:** Place the candle holder on a firm flat heat resistant surface ensuring it stands steady. Ensure a secure fit within the holder in an upright position before lighting. Snuff out the flame at least 2 cm from the base before it reaches the holder. Clean with a dry cloth.