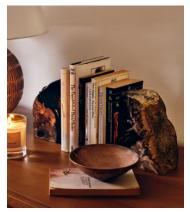

## Balfern Petrified Wood Bookends

€210 Regular price €179 Member price

These weighty bookends are made from petrified wood, which is a smooth, marble-like substance produced through the fossilisation of tree trunks over millennia. Each individual block has distinctive veining through the centre and a raw edge, making it a one-of-a-kind piece.