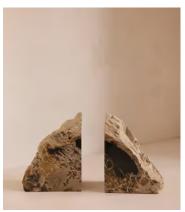

## Balfern Petrified Wood Bookends

€210 Regular price €179 Member price

These weighty bookends are made from petrified wood, which is a smooth, marble-like substance produced through the fossilisation of tree trunks over millennia. Each individual block has distinctive veining through the centre and a raw edge, making it a one-of-a-kind piece.