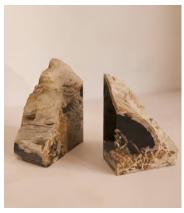

## Balfern Petrified Wood Bookends

€210 Regular price €179 Member price

These weighty bookends are made from petrified wood, which is a smooth, marble-like substance produced through the fossilisation of tree trunks over millennia. Each individual block has distinctive veining through the centre and a raw edge, making it a one-of-a-kind piece.