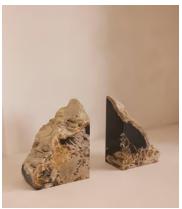

## Balfern Petrified Wood Bookends

€210 Regular price €179 Member price

These weighty bookends are made from petrified wood, which is a smooth, marble-like substance produced through the fossilisation of tree trunks over millennia. Each individual block has distinctive veining through the centre and a raw edge, making it a one-of-a-kind piece.