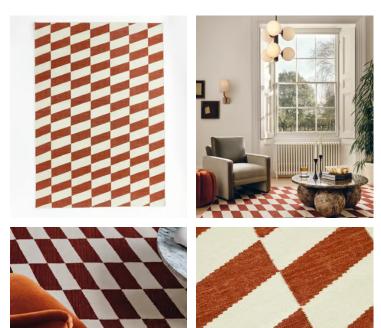

## Nadine Rug, Rust, 200 x 300cm

€1,200 Regular price €1,020 Member price

The soft furnishings of Soho Warehouse form the inspiration for the Nadine rug. Cast in a woven flatweave style, the rug balances depth and airiness with a geometric design in rust and oatmeal tones. Use it to make padding around barefoot warm and homely.

## Dimensions

Dimensions: H200 x W300 x D3cm / H6'6" x W9'10" x D1" Weight: 9kg / 19.8lbs Packaged weight: 9kg / 19.8lbs

## Details

Material: 100% Wool

**Care Instructions:** Vacuum regularly on a low setting. Do not use heavy duty vacuums. Blot spills Immediately

Available in 0 sizes