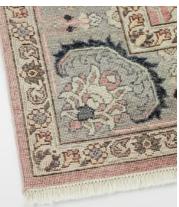

# Rajasthan Rug, 170 x 240cm

**€4,850 €2,900** Regular price **€4,123 €2,320** Member price

Woven tones of pale pink and lilac give this traditional hand-knotted rug a soft look that would slot seamlessly into one of Babington House's bedrooms. Woven in India by skilled craftsmen, the wool rug will instantly add colour, texture, and warmth to any room.

### **Details**

Material: 100% Wool

Care Instructions: Vacuum regularly on a low setting. Do not use heavy

duty vacuums. Blot spills Immediately