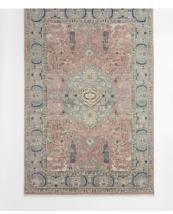

# Rajasthan Rug, 170 x 240cm

**€4,850 €2,900** Regular price **€4,123 €2,320** Member price

Woven tones of pale pink and lilac give this traditional hand-knotted rug a soft look that would slot seamlessly into one of Babington House's bedrooms. Woven in India by skilled craftsmen, the wool rug will instantly add colour, texture, and warmth to any room.