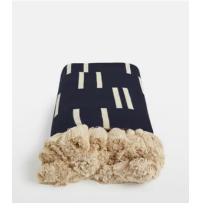

# Ezra Throw, Midnight

€205 Regular price

€174 Member price

The scattered-line pattern in the Ezra throw mirrors the textiles found in Soho House Tel Aviv. Crafted from pure cotton in oatmeal and midnight hues, it is fully reversible, and finished with pompom tassels.