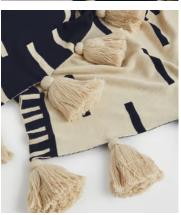

# Ezra Throw, Midnight

€205 Regular price

€174 Member price

The scattered-line pattern in the Ezra throw mirrors the textiles found in Soho House Tel Aviv. Crafted from pure cotton in oatmeal and midnight hues, it is fully reversible, and finished with pompom tassels.