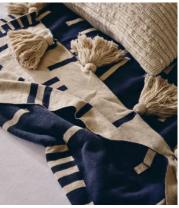

# Ezra Throw, Midnight

€205 Regular price

€174 Member price

The scattered-line pattern in the Ezra throw mirrors the textiles found in Soho House Tel Aviv. Crafted from pure cotton in oatmeal and midnight hues, it is fully reversible, and finished with pompom tassels.