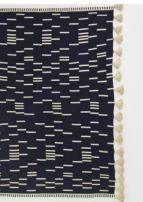

# Ezra Throw, Midnight

€205 Regular price

€174 Member price

The scattered-line pattern in the Ezra throw mirrors the textiles found in Soho House Tel Aviv. Crafted from pure cotton in oatmeal and midnight hues, it is fully reversible, and finished with pompom tassels.