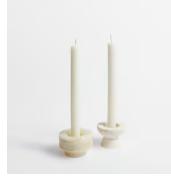

## Oresund Candleholder Set

€145 €100 Regular price €123 €80 Member price

The Oresund candleholder gift set is inspired by the natural surroundings of Soho Roc House in Mykonos. It includes two tealights and two ivory dinner candles, which slot into the travertine and jade marble candleholders. They're great for creating a decorative table display.

## Details

Material: Travertine / Jade Marble

**Care Instructions:** Place the candle holder on a firm flat heat resistant surface ensuring it stands steady. Ensure a secure fit within the holder in an upright position before lighting. Snuff out the flame at least 2 cm from the base before it reaches the holder. Clean with a dry cloth.