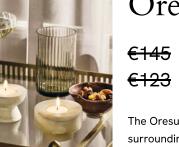

## Oresund Candleholder Set

€145 €100 Regular price €123 €80 Member price

The Oresund candleholder gift set is inspired by the natural surroundings of Soho Roc House in Mykonos. It includes two tealights and two ivory dinner candles, which slot into the travertine and jade marble candleholders. They're great for creating a decorative table display.