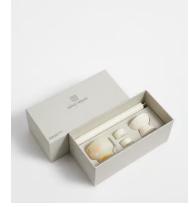

## Oresund Candleholder Set

€145 €100 Regular price €123 €80 Member price

The Oresund candleholder gift set is inspired by the natural surroundings of Soho Roc House in Mykonos. It includes two tealights and two ivory dinner candles, which slot into the travertine and jade marble candleholders. They're great for creating a decorative table display.

## Dimensions

Dimensions: H13 x W28 x D8cm / H5.1 x W11 x D3.2" Weight: 1kg / 2.2lbs Packaged weight: 1kg / 2.2lbs