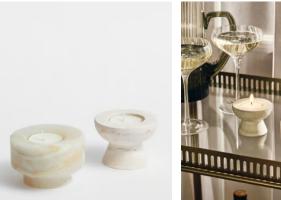

## Oresund Candleholder Set

€145 €100 Regular price €123 €80 Member price

The Oresund candleholder gift set is inspired by the natural surroundings of Soho Roc House in Mykonos. It includes two tealights and two ivory dinner candles, which slot into the travertine and jade marble candleholders. They're great for creating a decorative table display.

## Details

Material: Travertine / Jade Marble

**Care Instructions:** Place the candle holder on a firm flat heat resistant surface ensuring it stands steady. Ensure a secure fit within the holder in an upright position before lighting. Snuff out the flame at least 2 cm from the base before it reaches the holder. Clean with a dry cloth.