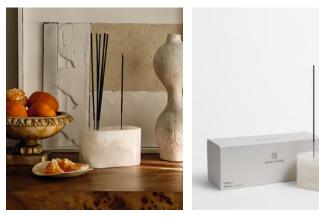

## Pomelo Kipton Incense Holder

€115 €72 Regular price €98 €58 Member price

Our solid alabaster incense holder comes with 10 incense sticks infused with our Pomelo fragrance - an uplifting scent reminiscent of sunset cocktails at our Miami House, with notes of freshly peeled citrus and a floral heart of Grapefruit and Jasmine.