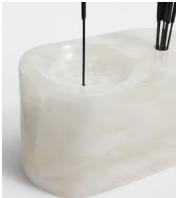

## Pomelo Kipton Incense Holder

€115 €72 Regular price €98 €58 Member price

Our solid alabaster incense holder comes with 10 incense sticks infused with our Pomelo fragrance - an uplifting scent reminiscent of sunset cocktails at our Miami House, with notes of freshly peeled citrus and a floral heart of Grapefruit and Jasmine.

## Details

Fragrance: Pomelo

Material: Alabaster

**Care Instructions:** Always place on a level, heat resistant surface away from drafts and any flammable or polished surfaces. Always burn the incense in a well-ventilated room. Never leave burning incense unattended. Keep away from children and pets.