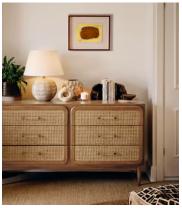

## Oscar Cane & Oak 6 Drawer Dresser

€3,200 €1,600 Regular price €2,720 €1,280 Member price

A solid oak silhouette is accented by natural cane drawer fronts and clear resin handles.

The Oscar six-drawer dresser takes inspiration from Soho House Berlin with its mix of solid oak and natural cane accents. Designed for use in the bedroom, it's fitted with six drawers that open and close with clear resin handles capped with brass.