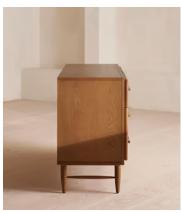

## **Details**

Assembly required: No

Clearance: 11cm

Drawer dimensions: H12.6 x W63 x D43cm

Feet: Plastic glide

Finish: Mid-tone Oak, beached Rattan and Antique Brass

Frame: Oak Wood

Handles: Acrylic and brass