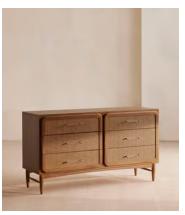

## Oscar Cane & Oak 6 Drawer Dresser

€3,200 €1,600 Regular price €2,720 €1,280 Member price

A solid oak silhouette is accented by natural cane drawer fronts and clear resin handles.

The Oscar six-drawer dresser takes inspiration from Soho House Berlin with its mix of solid oak and natural cane accents. Designed for use in the bedroom, it's fitted with six drawers that open and close with clear resin handles capped with brass.

## **Details**

Assembly required: No

Clearance: 11cm

Drawer dimensions: H12.6 x W63 x D43cm

Feet: Plastic glide

Finish: Mid-tone Oak, beached Rattan and Antique Brass

Frame: Oak Wood

Handles: Acrylic and brass