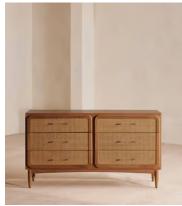

## Oscar Cane & Oak 6 Drawer Dresser

€3,200 €1,600 Regular price €2,720 €1,280 Member price

A solid oak silhouette is accented by natural cane drawer fronts and clear resin handles.

The Oscar six-drawer dresser takes inspiration from Soho House Berlin with its mix of solid oak and natural cane accents. Designed for use in the bedroom, it's fitted with six drawers that open and close with clear resin handles capped with brass.