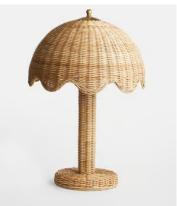

## Lila Table Lamp

€425 €190 Regular price €361 €152 Member price

As seen in Little Beach House Malibu, the Lila table lamp features a scalloped silhouette and domed shade. It is entirely wrapped in natural rattan, and softened with a scalloped rim that mimics the motion of the Californian coastline.