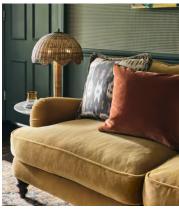

## Lila Table Lamp

€425 €190 Regular price €361 €152 Member price

As seen in Little Beach House Malibu, the Lila table lamp features a scalloped silhouette and domed shade. It is entirely wrapped in natural rattan, and softened with a scalloped rim that mimics the motion of the Californian coastline.