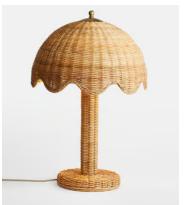

## Lila Table Lamp

€425 €190 Regular price €361 €152 Member price

As seen in Little Beach House Malibu, the Lila table lamp features a scalloped silhouette and domed shade. It is entirely wrapped in natural rattan, and softened with a scalloped rim that mimics the motion of the Californian coastline.