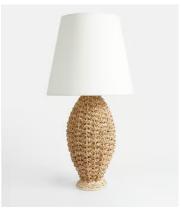

## Makita Table Lamp

€685 €475 Regular price €582 €380 Member price

Transport yourself to the whitewashed steps of Soho Roc House with the Makita table lamp. A nod to the natural interiors and calming colourways of our Mykonos House, the Makita lamp is anchored to a woven rope base that adds textural appeal. Nestle it in a cosy corner of your home, or keep it bedside to bring warmth to reading hour.

## **Details**

Material: Lampakanay and Linen

Bulb Required: 1 / E27 / Type A / 60W Maximum

**Assembly Required:** No **Electrician Required:** No

Dimmable: Yes

**Care Instructions:** Clean with a soft dry cloth only. Do not use polishing agents, harsh chemicals or abrasive cleaners as they may damage the finish. Always switch off the electricity supply before cleaning.