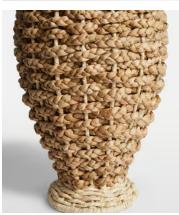

## **Details**

Material: Lampakanay and Linen

Bulb Required: 1 / E27 / Type A / 60W Maximum

**Assembly Required:** No **Electrician Required:** No

Dimmable: Yes

**Care Instructions:** Clean with a soft dry cloth only. Do not use polishing agents, harsh chemicals or abrasive cleaners as they may damage the finish. Always switch off the electricity supply before cleaning.