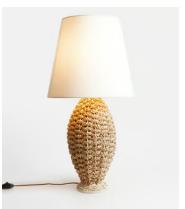

## Makita Table Lamp

€685 €475 Regular price €582 €380 Member price

Transport yourself to the whitewashed steps of Soho Roc House with the Makita table lamp. A nod to the natural interiors and calming colourways of our Mykonos House, the Makita lamp is anchored to a woven rope base that adds textural appeal. Nestle it in a cosy corner of your home, or keep it bedside to bring warmth to reading hour.