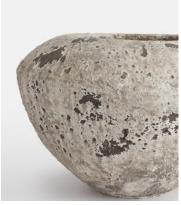

## Sagres Planter, Large

€210 Regular price

€179 Member price

The Sagres planter is inspired by the relaxed, coastal interiors of Soho Roc House in Mykonos. Crafted from cement, the planter has a raw, distressed texture which brings an earthy quality to patios and deckings.