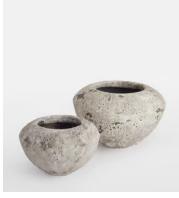

## Sagres Planter, Large

€210 Regular price

€179 Member price

The Sagres planter is inspired by the relaxed, coastal interiors of Soho Roc House in Mykonos. Crafted from cement, the planter has a raw, distressed texture which brings an earthy quality to patios and deckings.

## **Dimensions**

Dimensions: H32 x W24 x D24cm / H12.6 x W9.4 x D9.4"

Weight: 2kg / 4.4lbs

Packaged dimensions:  $H32 \times W40 \times D40 cm / H12.6 \times W15.7 \times D15.7$ "

Packaged weight: 2kg / 4.4lbs