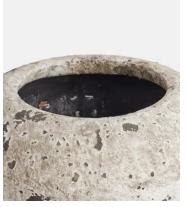

## Sagres Planter, Large

€210 Regular price

€179 Member price

The Sagres planter is inspired by the relaxed, coastal interiors of Soho Roc House in Mykonos. Crafted from cement, the planter has a raw, distressed texture which brings an earthy quality to patios and deckings.