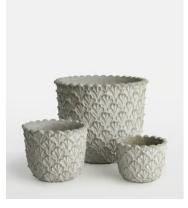

## SOHO HOME









Available in 0 sizes

## Corinthian Planter Grey, 45 x 38cm

€360 €180 Regular price €306 €144 Member price

Inspired by the decor of our soon-to-be-opened House in Rome, the Corinthian planter resembles patterns and etchings found on Corinthian columns and Ancient Greek architecture. The planter is crafted from cement and covered in geometric scales that bring an artful streak to patios and deckings.

## **Dimensions**

**Dimensions:** H45 x W48 x D48cm / H17.7 x W18.9 x D18.9"

Weight: 4kg / 8.8lbs

Packaged weight: 4kg / 8.8lbs

## **Details**

Materials: Fibre cement

Watertight: No