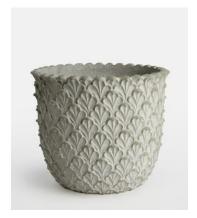

## Corinthian Planter Grey, 45 x 38cm

€360 €180 Regular price €306 €144 Member price

Inspired by the decor of our soon-to-be-opened House in Rome, the Corinthian planter resembles patterns and etchings found on Corinthian columns and Ancient Greek architecture. The planter is crafted from cement and covered in geometric scales that bring an artful streak to patios and deckings.