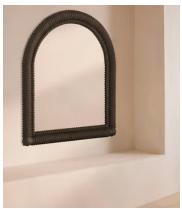

## Emery Wall Mirror

€1,700 Regular price €1,445 Member price

The Emery mirror is made in Vietnam and crafted from resin with a wood-effect surround. It's inspired by the statement mantle mirrors seen in our upcoming House opening in Tel Aviv.