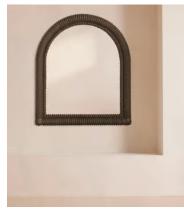

## Emery Wall Mirror

€1,700 Regular price €1,445 Member price

The Emery mirror is made in Vietnam and crafted from resin with a wood-effect surround. It's inspired by the statement mantle mirrors seen in our upcoming House opening in Tel Aviv.