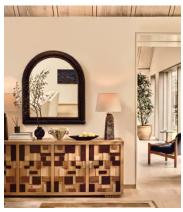

## Emery Wall Mirror

€1,700 Regular price €1,445 Member price

The Emery mirror is made in Vietnam and crafted from resin with a wood-effect surround. It's inspired by the statement mantle mirrors seen in our upcoming House opening in Tel Aviv.