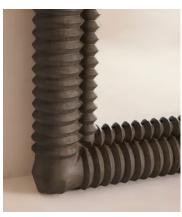

## Emery Wall Mirror

€1,700 Regular price €1,445 Member price

The Emery mirror is made in Vietnam and crafted from resin with a wood-effect surround. It's inspired by the statement mantle mirrors seen in our upcoming House opening in Tel Aviv.

## **Details**

Assembly required: No
Bathroom safe: No
Material: Resin

Wall fixtures included: No Wall leaning only: No

Watertight: No

**Care instructions**: Clean with a soft dry cloth only. Do not use polishing agents, harsh chemicals or abrasive cleaners as they may damage the finish.