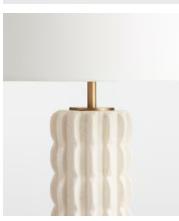

## Finn Table Lamp, White

€230 €115 Regular price €196 €92 Member price

Enhance small spaces with the Finn table lamp, formed from durable ceramic and finished with a unique glaze. Characterised by an undulating and textured exterior, we suggest using it to breathe an air of calm into reading nooks and bedrooms.

## **Details**

Material: Ceramic and Linen

Bulb Required: 1 / E27 / 9W Maximum

**Assembly Required:** Yes **Electrician Required:** No

Dimmable: Yes

**Care Instructions:** Clean with a soft dry cloth only. Do not use polishing agents, harsh chemicals or abrasive cleaners as they may damage the finish. Always switch off the electricity supply before cleaning.