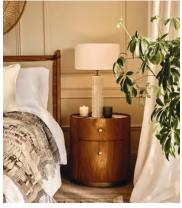

## Finn Table Lamp, White

€230 €115 Regular price €196 €92 Member price

Enhance small spaces with the Finn table lamp, formed from durable ceramic and finished with a unique glaze. Characterised by an undulating and textured exterior, we suggest using it to breathe an air of calm into reading nooks and bedrooms.