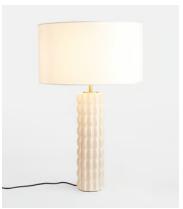

## Finn Table Lamp, White

€230 €115 Regular price €196 €92 Member price

Enhance small spaces with the Finn table lamp, formed from durable ceramic and finished with a unique glaze. Characterised by an undulating and textured exterior, we suggest using it to breathe an air of calm into reading nooks and bedrooms.

## **Dimensions**

**Dimensions:** H62.2 x W40 x D40cm / H24.5 x W15.8 x D15.8"

Weight: 2kg / 4.4lbs

**Packaged dimensions:** H43 x W43 x D45cm / H16.9 x W16.9 x D17.6"

Packaged weight: 2kg / 4.4lbs

## **Details**

Material: Ceramic and Linen

Bulb Required: 1 / E27 / 9W Maximum

**Assembly Required:** Yes **Electrician Required:** No

Dimmable: Yes

**Care Instructions:** Clean with a soft dry cloth only. Do not use polishing agents, harsh chemicals or abrasive cleaners as they may damage the finish. Always switch off the electricity supply before cleaning.