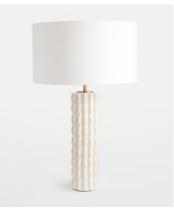

## Finn Table Lamp, White

€230 €115 Regular price €196 €92 Member price

Enhance small spaces with the Finn table lamp, formed from durable ceramic and finished with a unique glaze. Characterised by an undulating and textured exterior, we suggest using it to breathe an air of calm into reading nooks and bedrooms.

## **Dimensions**

**Dimensions:** H62.2 x W40 x D40cm / H24.5 x W15.8 x D15.8"

Weight: 2kg / 4.4lbs

**Packaged dimensions:** H43 x W43 x D45cm / H16.9 x W16.9 x D17.6"

Packaged weight: 2kg / 4.4lbs

## **Details**

Material: Ceramic and Linen

Bulb Required: 1 / E27 / 9W Maximum

**Assembly Required:** Yes **Electrician Required:** No

Dimmable: Yes

**Care Instructions:** Clean with a soft dry cloth only. Do not use polishing agents, harsh chemicals or abrasive cleaners as they may damage the finish. Always switch off the electricity supply before cleaning.