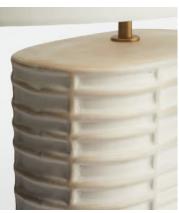

## Ari Table Lamp

€255 €140 Regular price €217 €112 Member price

The Ari table lamp is crafted from white ceramic with subtle indentations that create an organic textured effect. It is accompanied by an ivory linen shade and finished with antique brass accents for a modern update. Perch it on a console table, or keep it bedside to create an ambience for late-night reading.

## **Details**

Material: Ceramic, Linen and metal

Bulb Required: 1 / E27 / 9W Maximum

**Assembly Required:** No **Electrician Required:** No

Dimmable: Yes

**Care Instructions:** Clean with a soft dry cloth only. Do not use polishing agents, harsh chemicals or abrasive cleaners as they may damage the finish. Always switch off the electricity supply before cleaning.