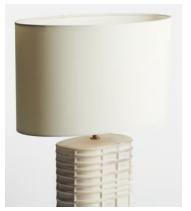

## Ari Table Lamp

€255 €140 Regular price €217 €112 Member price

The Ari table lamp is crafted from white ceramic with subtle indentations that create an organic textured effect. It is accompanied by an ivory linen shade and finished with antique brass accents for a modern update. Perch it on a console table, or keep it bedside to create an ambience for late-night reading.