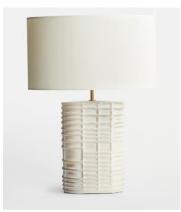

## Ari Table Lamp

€255 €140 Regular price €217 €112 Member price

The Ari table lamp is crafted from white ceramic with subtle indentations that create an organic textured effect. It is accompanied by an ivory linen shade and finished with antique brass accents for a modern update. Perch it on a console table, or keep it bedside to create an ambience for late-night reading.