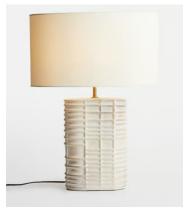

## Ari Table Lamp

€255 €140 Regular price €217 €112 Member price

The Ari table lamp is crafted from white ceramic with subtle indentations that create an organic textured effect. It is accompanied by an ivory linen shade and finished with antique brass accents for a modern update. Perch it on a console table, or keep it bedside to create an ambience for late-night reading.