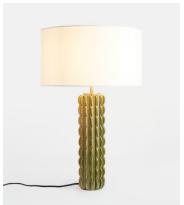

## Finn Table Lamp, Green

€230 Regular price €196 Member price

Enhance small spaces with the Finn table lamp, formed from durable ceramic and finished with a unique glaze. Characterised by an undulating and textured exterior, we suggest using it to breathe an air of colour into reading nooks or bedrooms.

## **Dimensions**

**Dimensions:** H62.2 x W40 x D40cm / H24.5 x W15.8 x D15.8"

Weight: 2kg / 4.4lbs

**Packaged dimensions:** H50 x W40 x D49cm / H19.7 x W15.7 x D19.3"

Packaged weight: 2kg / 4.4lbs