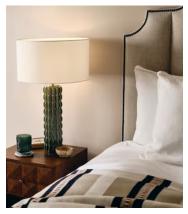

## Finn Table Lamp, Green

€230 Regular price €196 Member price

Enhance small spaces with the Finn table lamp, formed from durable ceramic and finished with a unique glaze. Characterised by an undulating and textured exterior, we suggest using it to breathe an air of colour into reading nooks or bedrooms.