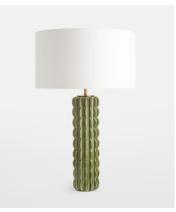

## Finn Table Lamp, Green

€230 Regular price €196 Member price

Enhance small spaces with the Finn table lamp, formed from durable ceramic and finished with a unique glaze. Characterised by an undulating and textured exterior, we suggest using it to breathe an air of colour into reading nooks or bedrooms.

## **Dimensions**

**Dimensions:** H62.2 x W40 x D40cm / H24.5 x W15.8 x D15.8"

Weight: 2kg / 4.4lbs

**Packaged dimensions:** H50 x W40 x D49cm / H19.7 x W15.7 x D19.3"

Packaged weight: 2kg / 4.4lbs