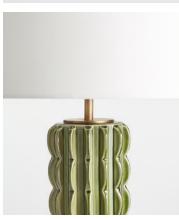

## **Details**

Assembly required: Yes

**Base dimensions**: H30 x W14 x D14cm **Bulb required**: 1 / E27 / 6W Maximum

Bulb style: Tala 6W Globe LED

Bulb(s) included: No Cable length: 180cm

Dimmable: Yes

**Electrician required:** No **Lighting Certification UK:** CE

Shade dimensions: H29 x W26 x D26 cm

**Voltage**: 220-240V

**Care instructions**: Clean with a soft dry cloth only. Do not use polishing agents, harsh chemicals or abrasive cleaners as they may damage the finish. Always switch off the electricity supply before cleaning.