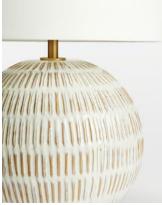

## Gus Table Lamp

€255€140Regular price€217€112Member price

Bring a touch of Little Beach House Malibu into your living space with the Gus table lamp. With a rounded base and soft, speckled glaze, it makes a great lighting solution for small tables.

## Details

Material: Ceramic and Linen Bulb Required: 1 / E27 / 9W Maximum Assembly Required: Yes Electrician Required: No Dimmable: Yes

**Care Instructions:** Clean with a soft dry cloth only. Do not use polishing agents, harsh chemicals or abrasive cleaners as they may damage the finish. Always switch off the electricity supply before cleaning.