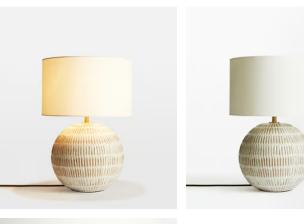

## Gus Table Lamp

€255€140Regular price€217€112Member price

Bring a touch of Little Beach House Malibu into your living space with the Gus table lamp. With a rounded base and soft, speckled glaze, it makes a great lighting solution for small tables.

## Dimensions

Dimensions: H47 x W32 x D32cm / H18.5 x W12.6 x D12.6" Weight: 3kg / 6.6lbs Packaged dimensions: H44 x W40 x D40cm / H17.3 x W15.7 x D15.7" Packaged weight: 3kg / 6.6lbs

## Details

Material: Ceramic and Linen Bulb Required: 1 / E27 / 9W Maximum Assembly Required: Yes Electrician Required: No Dimmable: Yes

**Care Instructions:** Clean with a soft dry cloth only. Do not use polishing agents, harsh chemicals or abrasive cleaners as they may damage the finish. Always switch off the electricity supply before cleaning.