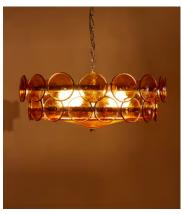

# Lorenzo Chandelier, Amber

€2,100 Regular price €1,785 Member price

Originally designed for the spaces at Soho House West Hollywood, our Lorenzo chandelier is handmade from pressed glass by skilled artisans. Each glass disc is then mounted on tiered, antique brass arms that surround two central glass plates for great visual impact above a dining table or living area.