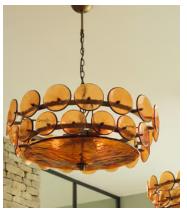

# Lorenzo Chandelier, Amber

€2,100 Regular price €1,785 Member price

Originally designed for the spaces at Soho House West Hollywood, our Lorenzo chandelier is handmade from pressed glass by skilled artisans. Each glass disc is then mounted on tiered, antique brass arms that surround two central glass plates for great visual impact above a dining table or living area.