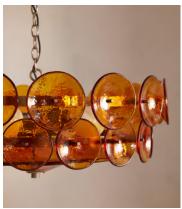

# Lorenzo Chandelier, Amber

€2,100 Regular price €1,785 Member price

Originally designed for the spaces at Soho House West Hollywood, our Lorenzo chandelier is handmade from pressed glass by skilled artisans. Each glass disc is then mounted on tiered, antique brass arms that surround two central glass plates for great visual impact above a dining table or living area.