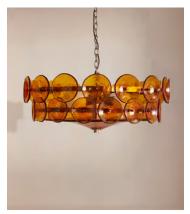

# Lorenzo Chandelier, Amber

€2,100 Regular price €1,785 Member price

Originally designed for the spaces at Soho House West Hollywood, our Lorenzo chandelier is handmade from pressed glass by skilled artisans. Each glass disc is then mounted on tiered, antique brass arms that surround two central glass plates for great visual impact above a dining table or living area.