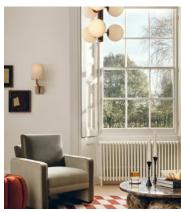

## Hector Wall Light

€165 €98 Regular price €140 €78 Member price

The wall lights displayed throughout Little Beach House Malibu are the inspiration for the Hector light, which is designed to illuminate both artworks and bare walls. A woven rattan base and soft linen shade bring a soft and calming quality that works with any interior style - from traditional country house to city apartment.