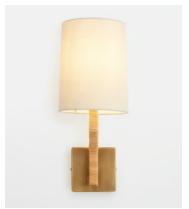

## Hector Wall Light

€165 €98 Regular price €140 €78 Member price

The wall lights displayed throughout Little Beach House Malibu are the inspiration for the Hector light, which is designed to illuminate both artworks and bare walls. A woven rattan base and soft linen shade bring a soft and calming quality that works with any interior style - from traditional country house to city apartment.