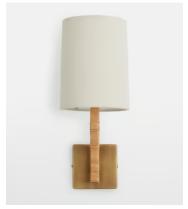

## Hector Wall Light

€165 €98 Regular price €140 €78 Member price

The wall lights displayed throughout Little Beach House Malibu are the inspiration for the Hector light, which is designed to illuminate both artworks and bare walls. A woven rattan base and soft linen shade bring a soft and calming quality that works with any interior style - from traditional country house to city apartment.