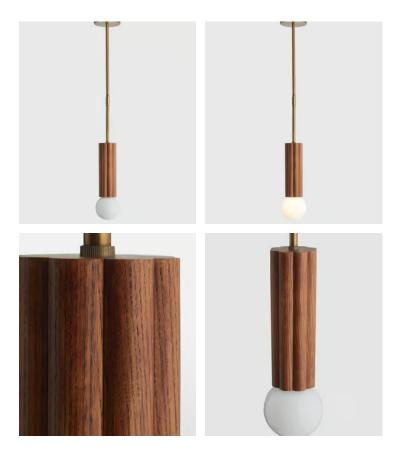

## Rupert Pendant

€275 €195 Regular price €234 €156 Member price

The Rupert pendant is characterised by a fluted cylindical body, crafted from solid oak. Descending into a white glass orb, the pendant exudes a coastal charm that echoes the aesthetic of Soho Beach House Canouan.