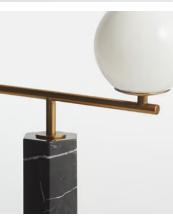

## Luiz Table Lamp

€310 €210 Regular price €264 €168 Member price

Our Luiz table lamp echoes the vintage-inspired lighting seen throughout 180 House on London's Strand. A white glass orb is fitted onto a marble column that is carved into a hexagonal design. Perch it on a side table to add instant ambience into your most-used space.

## **Details**

Material: Marble, Metal and Glass

Bulb Specification
Bulb(s) Included: No

**Bulb Specification:** 1 x G9 LED 4W Maximum

Assembly & Technical
Assembly Required: No

Dimmable: Yes

Electrician Required: No