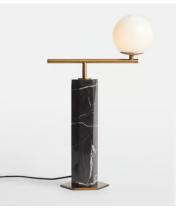

## Luiz Table Lamp

€310 €210 Regular price €264 €168 Member price

Our Luiz table lamp echoes the vintage-inspired lighting seen throughout 180 House on London's Strand. A white glass orb is fitted onto a marble column that is carved into a hexagonal design. Perch it on a side table to add instant ambience into your most-used space.

## **Dimensions**

**Dimensions:** H51 x W13 x D31cm / H20.1 x W5.1 x D12.2"

Weight: 9kg / 19.8lbs

Packaged dimensions: H50 x W20 x D40cm / H19.7 x W7.9 x D15.7"

Packaged weight: 9kg / 19.8lbs

## **Details**

Material: Marble, Metal and Glass

Bulb Specification
Bulb(s) Included: No

**Bulb Specification:** 1 x G9 LED 4W Maximum

Assembly & Technical
Assembly Required: No

Dimmable: Yes

Electrician Required: No