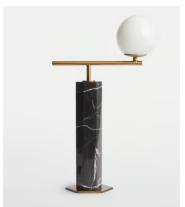

## Luiz Table Lamp

€310 €210 Regular price €264 €168 Member price

Our Luiz table lamp echoes the vintage-inspired lighting seen throughout 180 House on London's Strand. A white glass orb is fitted onto a marble column that is carved into a hexagonal design. Perch it on a side table to add instant ambience into your most-used space.

## **Dimensions**

**Dimensions:** H51 x W13 x D31cm / H20.1 x W5.1 x D12.2"

Weight: 9kg / 19.8lbs

Packaged dimensions: H50 x W20 x D40cm / H19.7 x W7.9 x D15.7"

Packaged weight: 9kg / 19.8lbs

## **Details**

Material: Marble, Metal and Glass

Bulb Specification
Bulb(s) Included: No

**Bulb Specification:** 1 x G9 LED 4W Maximum

Assembly & Technical
Assembly Required: No

Dimmable: Yes

Electrician Required: No