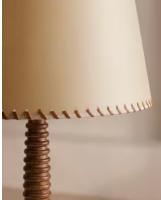

## Bari Floor Lamp

€895 Regular price €761 Member price

Featuring a turned solid oak base and parchment shade that's edged with leather stitching, our Bari floor lamp offers an understated design that will suit both modern and traditional interiors. Look for it in the spaces at Soho House Hong Kong.