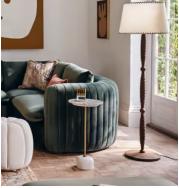

## Bari Floor Lamp

€895 Regular price €761 Member price

Featuring a turned solid oak base and parchment shade that's edged with leather stitching, our Bari floor lamp offers an understated design that will suit both modern and traditional interiors. Look for it in the spaces at Soho House Hong Kong.