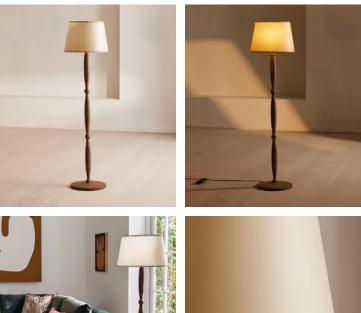

## Bari Floor Lamp

€895 Regular price €761 Member price

Featuring a turned solid oak base and parchment shade that's edged with leather stitching, our Bari floor lamp offers an understated design that will suit both modern and traditional interiors. Look for it in the spaces at Soho House Hong Kong.

## Dimensions

Dimensions: H150 x W45 x D45cm / H59.1 x W17.7 x D17.7"

Weight: 9kg / 19.8lbs

Packaged dimensions: H47 x W47 x D34cm / H18.5 x W18.5 x D13.4"

Packaged weight: 9kg / 19.8lbs

Number of boxes: 2

## Details

Assembly required: Yes Base dimensions: H63 x W12.6 x D12.6" Bulb required: 1 / E27 / 6W Maximum Bulb style: Tala 6W Globe LED Bulb(s) included: No Cable length: 180cm Dimmable: Yes, all portable lighting comes Electrician required: No Lighting Certification UK: CE Shade dimensions: H30 x W45 x D36cm Voltage: 220-240V Care instructions: Clean with a soft dry close