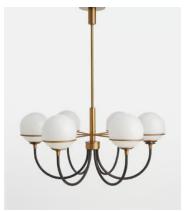

## Rene Chandelier

€815€565Regular price€693€452Member price

The Rene chandelier has six glass orbs sitting in antique brass holders, suspended in a hanging formation, and is inspired by the lights found in our Soho Works spaces. Curved black tubes appear to float beneath the globes, enhancing the sculptural quality of the design.