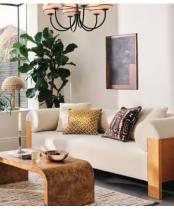

## Rene Chandelier

€815€565Regular price€693€452Member price

The Rene chandelier has six glass orbs sitting in antique brass holders, suspended in a hanging formation, and is inspired by the lights found in our Soho Works spaces. Curved black tubes appear to float beneath the globes, enhancing the sculptural quality of the design.