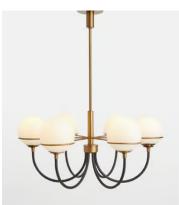

## Rene Chandelier

€815€565Regular price€693€452Member price

The Rene chandelier has six glass orbs sitting in antique brass holders, suspended in a hanging formation, and is inspired by the lights found in our Soho Works spaces. Curved black tubes appear to float beneath the globes, enhancing the sculptural quality of the design.