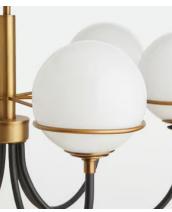

## Rene Chandelier

€815€565Regular price€693€452Member price

The Rene chandelier has six glass orbs sitting in antique brass holders, suspended in a hanging formation, and is inspired by the lights found in our Soho Works spaces. Curved black tubes appear to float beneath the globes, enhancing the sculptural quality of the design.

## Details

Material: Brass, Glass and Metal

Cable & Ceiling Rose Height Adjustable: Yes Minimum Height: 65cm Maximum Height: 85cm Ceiling Rose Diameter: 12.7cm

Bulb Specification Bulb(s) Included: No Bulb Specification: 6 / E14 / Candle / LED / 6W Maximum